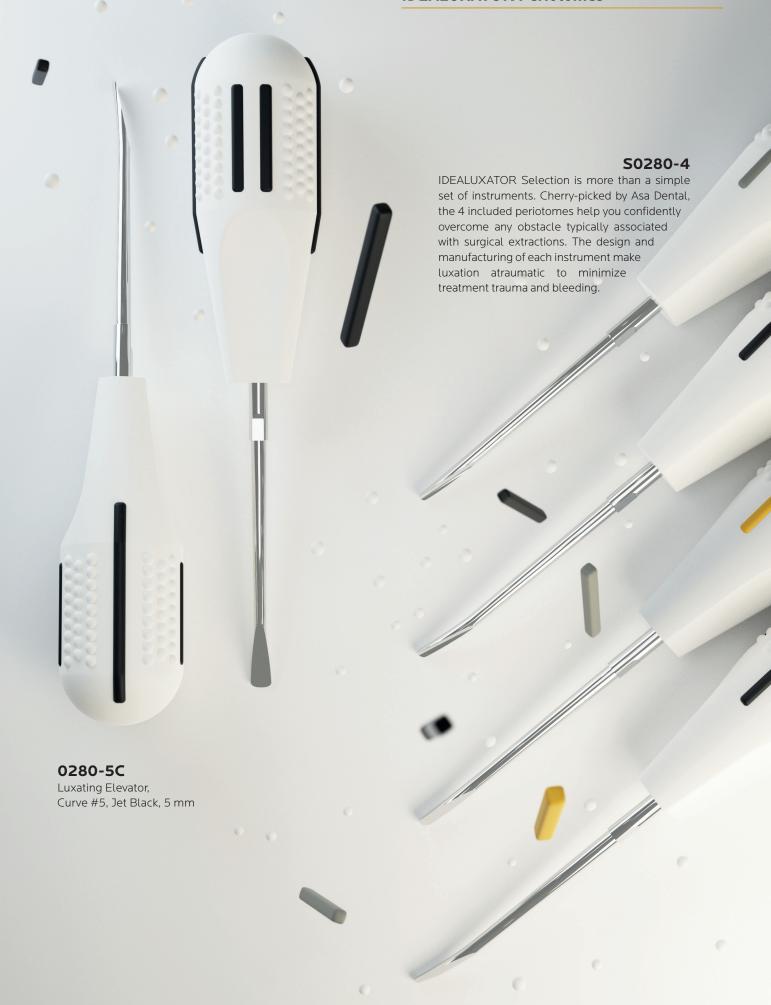

The ideaLuxators are atraumatic luxating instruments which, thanks to the sharp tip, gently and precisely cut the periodontal ligaments, saving unnecessary soft tissue injury and preventing fractures in the operation of extracting the tooth from the alveolus.