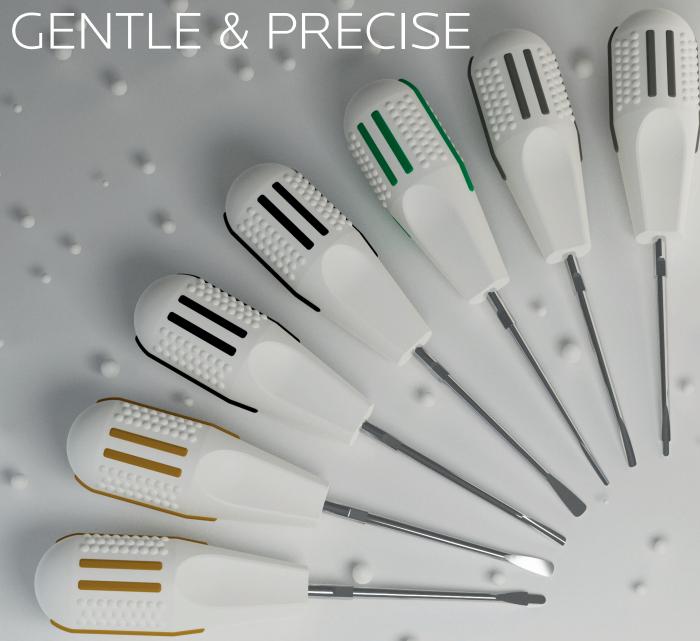

+ SHAPE AND SIZE

Operate with the most suitable tool for the case at hand, choosing between tips of different shapes and sizes

Dental care is constantly evolving to introduce those techniques and tools that ensure greater customer satisfaction. In case of invasive interventions, such as the removal of a tooth, outcome and patient satisfaction are closely linked to minimizing trauma. This is exactly the task that Asa Dental's new ideaLuxators perform precisely and effectively.

The ideaLuxators are atraumatic luxating instruments which, thanks to the sharp tip, gently and precisely cut the periodontal ligaments, saving unnecessary soft tissue injury and preventing fractures in the operation of extracting the tooth from the alveolus.