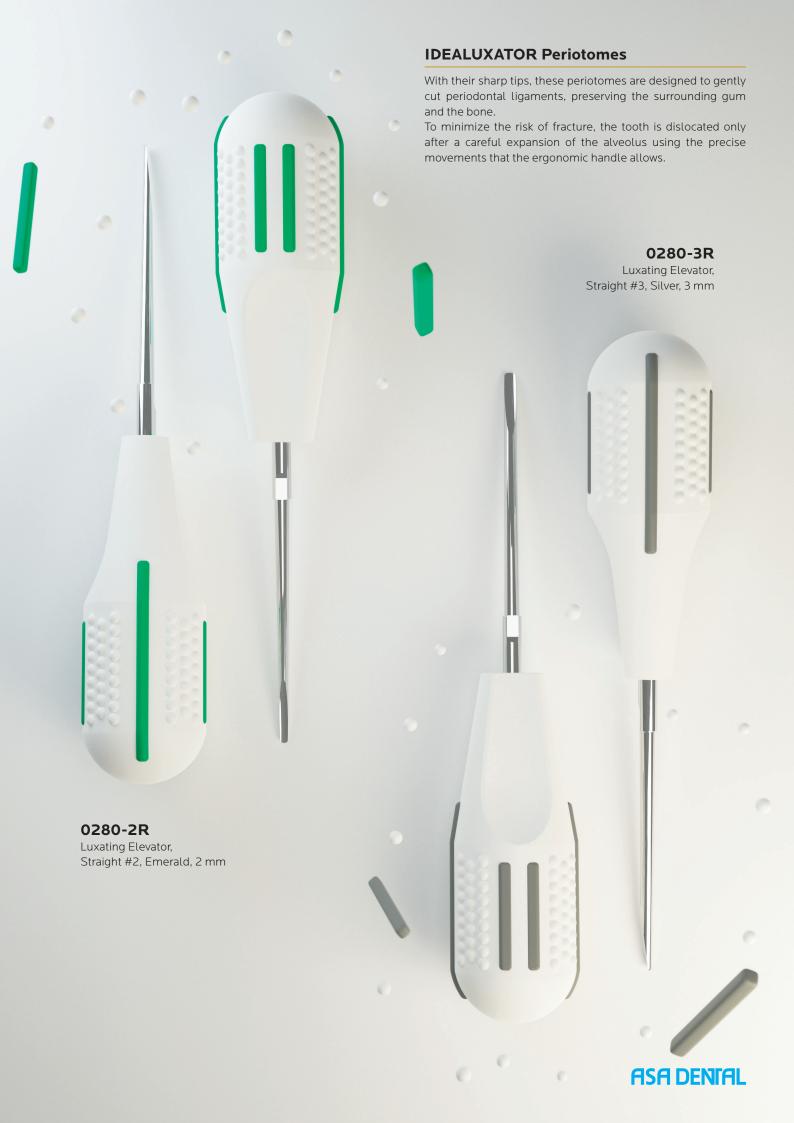

## **IDEALUXATOR Periotomes**

The ideaLuxators are atraumatic luxating instruments which, thanks to the sharp tip, gently and precisely cut the periodontal ligaments, saving unnecessary soft tissue injury and preventing fractures in the operation of extracting the tooth from the alveolus.