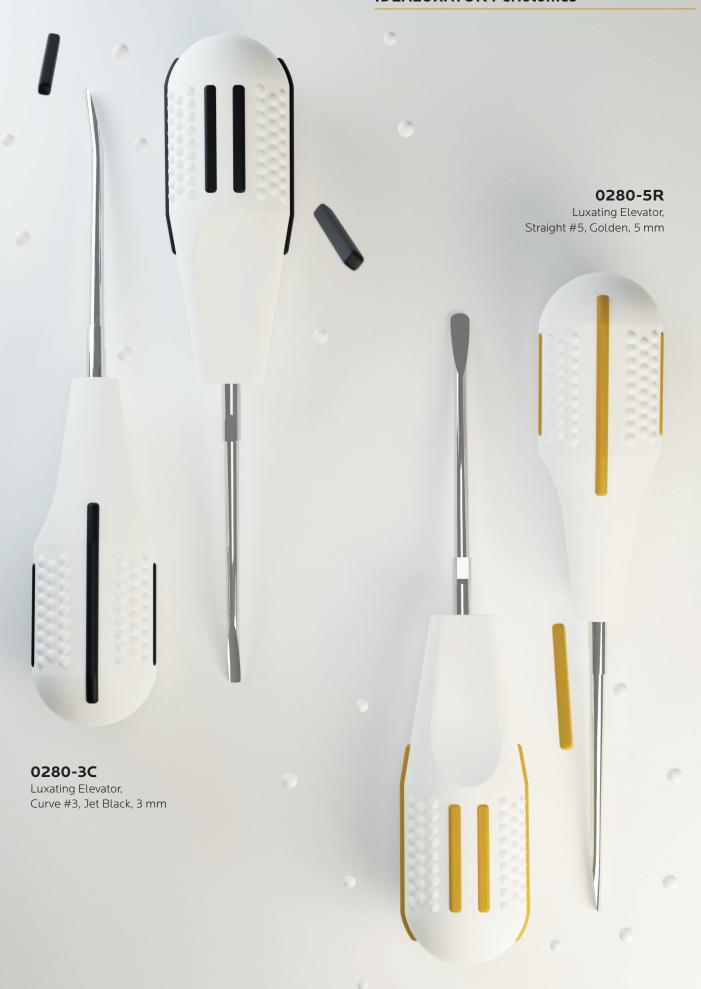

## **IDEALUXATOR Periotomes**

The ideaLuxators are atraumatic luxating instruments which, thanks to the sharp tip, gently and precisely cut the periodontal ligaments, saving unnecessary soft tissue injury and preventing fractures in the operation of extracting the tooth from the alveolus.