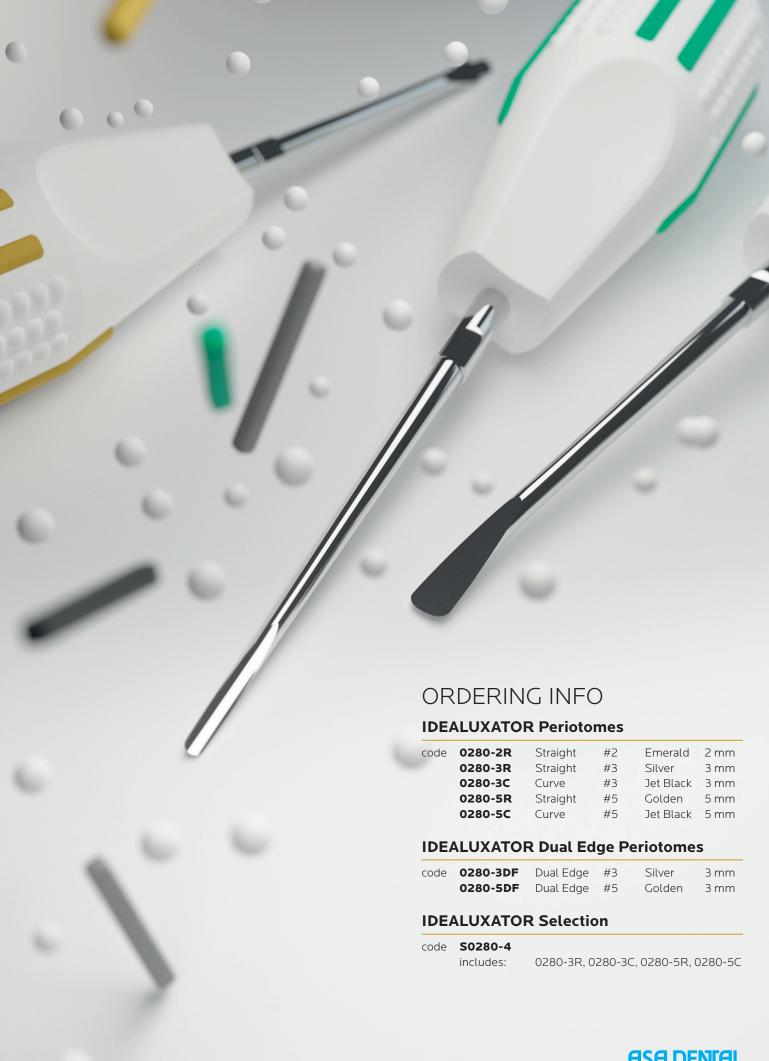

E

Operate with the most suitable tool for the case at hand, choosing between tips of different shapes and sizes

Dental care is constantly evolving to introduce those techniques and tools that ensure greater customer satisfaction. In case of invasive interventions, such as the removal of a tooth, outcome and patient satisfaction are closely linked to minimizing trauma. This is exactly the task that Asa Dental's new ideaLuxators perform precisely and effectively.

The ideaLuxators are atraumatic luxating instruments which, thanks to the sharp tip, gently and precisely cut the periodontal ligaments, saving unnecessary soft tissue injury and preventing fractures in the operation of extracting the tooth from the alveolus.



## **IDEALUXATOR Periotomes**



## **IDEALUXATOR Periotomes**







#### **HEAD OFFICE**

#### Asa Dental S.p.A.

+39 0584 938306 Fax +39 0584 937167

www.asadental.com

#### **LOGISTICS CENTER**

#### **PRODUCTION PLANTS**

#### **BRANCH OFFICES**

Asa Dental USA Corp. 105 Maxess Road, Suite 124

Asa Dental CHINA CO. LTD. Room 315, Huaying Building,

Asa Dental S.p.A. (Branch) PO Box 390667