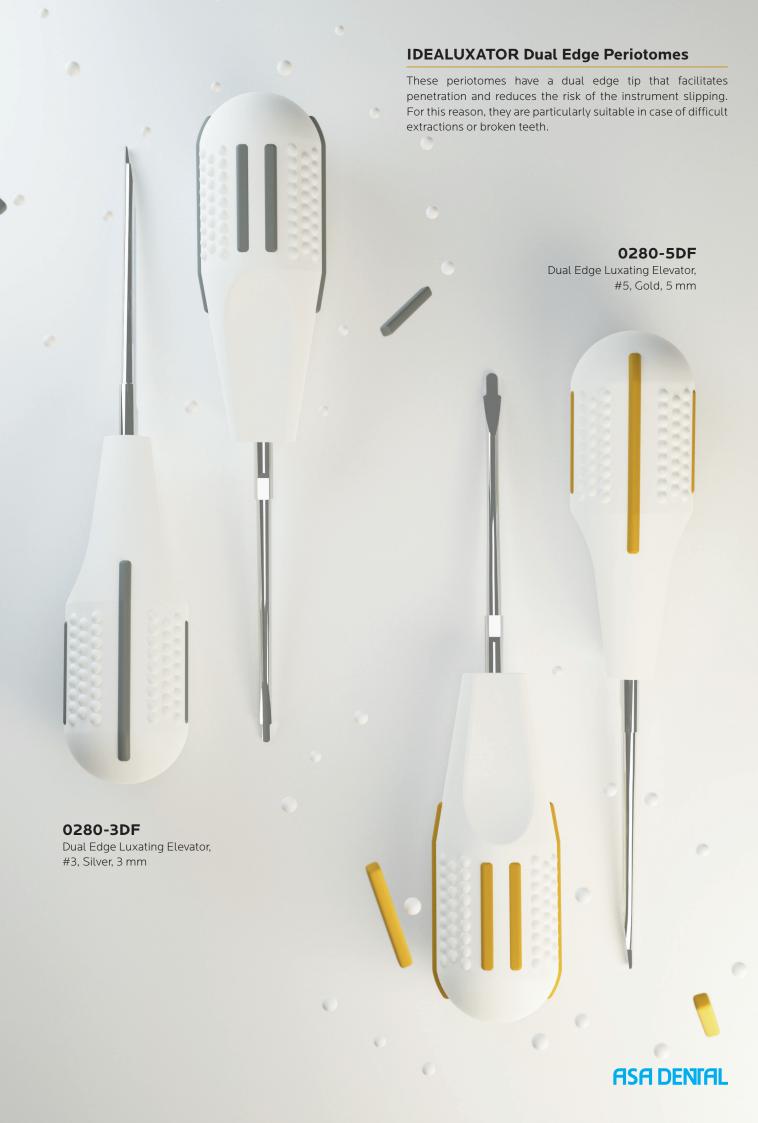

The ideaLuxators are atraumatic luxating instruments which, thanks to the sharp tip, gently and precisely cut the periodontal ligaments, saving unnecessary soft tissue injury and preventing fractures in the operation of extracting the tooth from the alveolus.